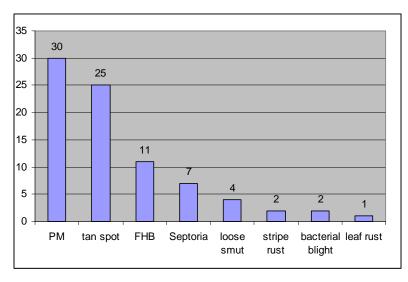

## 2010 WINTER WHEAT SURVEY FOR FOLIAR DISEASES

http://pestsurvey.wi.gov/

Between May 5<sup>th</sup> and June 17th, 70 wheat fields in 16 Wisconsin counties were surveyed for disease presence. Wheat fields ranged in maturity from Feekes Stage 5 (leaf sheath strongly erected) to Feekes 10.5.3 (flowering complete to base of spike). Powdery mildew (*Blumeria graminis*) was the most commonly observed

disease, detected in 30 fields. Symptoms of tan spot (caused by *Pyrenophora tritici-repentis*) were found in 25 fields; Fusarium head blight (*Fusarium graminearum*) was detected in 11 fields. Stripe rust, (*Puccinia striiformis*), was found in two fields. Traces of leaf rust (*Puccinia triticina*) were found in one field. Wheat stem rust (*P. graminis*) was not detected.

Other diseases observed included loose smut (*Ustilago tritici*) in two fields, and bacterial blight, caused by *Pseudomonas syringae*, in two fields. Damaging populations of the cereal leaf beetle, *Oulema melanopus* (L.) were found in two fields.